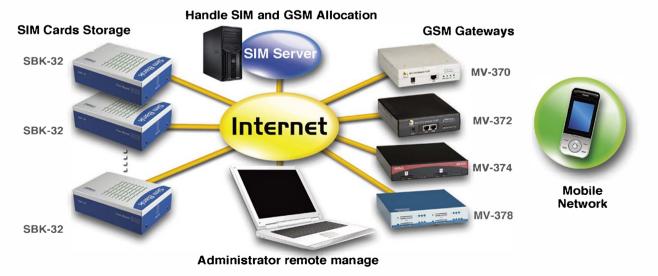

## SS-128: 128 SIMs SIM Server (manage 4 SBK-32 SIM Banks) SS-256: 256 SIMs SIM Server (manage 8 SBK-32 SIM Banks) SS-512: 512 SIMs SIM Server (manage 16 SBK-32 SIM Banks)

SIM server is the program to handle our VoIP GSM Gateway and SBK-32: Remote SIM Bank. It offers flexible SIM card timing setting and selectable talk time, time of day based, GSM Group (Assign several SIMs Per GSM Port). Via IP connection, it can allocate any SIM cards to any Gateway of any Channel anytime you want. By using our call termination solution, you can save lots on technicians and traveling for on-site card replacement.

## **Functional Descriptions**

- Keypro\*1,install program in any PC (Support XP,WIN 7,Vista)
- Manage 4/8/16 SBK-32 SIM Banks, and handle 32 SIM cards per SBK-32.
- Central management and secure storage of all SIM cards
- Control and Supervision of your SIMs from your office
- Allow you to choose the best GSM operators price plan
- Immediate control of all your SIM cards from your office
- Easy and powerful web based management, Easy to configure convenience any time!
- Switch SIM cards between connected gateways, configuration via remote client
- Save huge costs on technicians and traveling to the installation sites
- Save on travel expense and precious time
- Save the cost on site' technicians
- Save the down time between maintenance