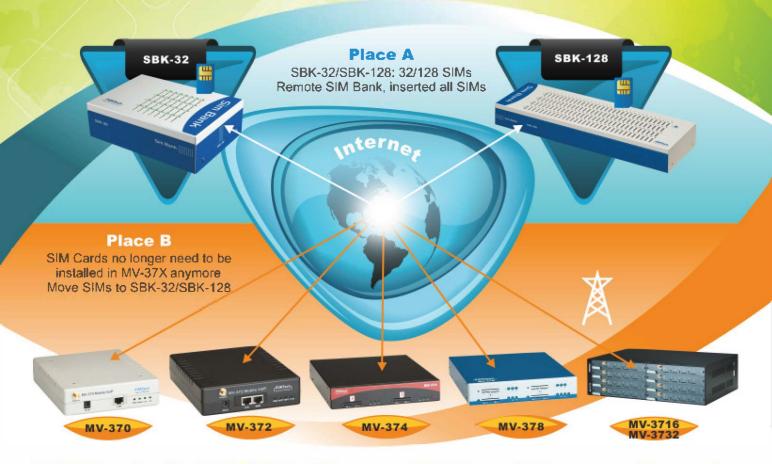

## MV-37X,wprk,with SBK-32/SBK-128, support 1 SIM per GSM port simultaneously

SBK-32/SBK-128 is a Remote SIM Bank with 32/128 SIMs that can connect with PORTech VoIP GSM Gateway via internet. SIM cards no longer need to be installed in GSM Gateway anymore; you can deploy your Gateway In different locations and countries. New concept of using SBK-32/SBK-128 solution, you can centralize and supervise all SIMs in one place.