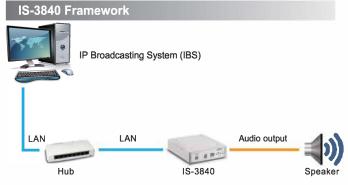

# IP AUDIO Gateway IS-381 IS-382 IS-3840

MA



## IS-3840 IP AUDIO Gateway(include amplifier)



## IS-381/IS-382: 1/2 Ports IP AUDIO Gateway



### Functions

- Internet Audio Receiver with IP
- With RJ-45 port of standard 10/100Mbit Ethrnet; It can make simple settings via browser with WEB interface.
- With fixed IP,DHCP and PPPoE, it can link to the internet.
- There are two independent sets of 3.5mm audio output ports that canconnect independently to amplifier audio inputs (AUX IN) and convey the sound to speaker via amplifier.
- It can output the different scheduled broadcasting or voice broadcasting from the broadcasting system separately.
- Two independent sets of control output normally oper(NO) can separately link amplifiers with external start functions.
- It supports the compression encoding format of the voice processing agreement G.711.
- It can simultaneously register