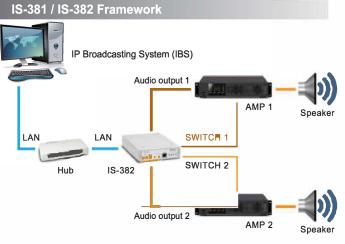

## IS-381/IS-382: 1/2 Ports IP AUDIO Gateway

### Functions

- Internet Audio Receiver with IP
- With RJ-45 port of standard 10/100Mbit Ethrnet; It can make simple settings via browser with WEB interface.
- With fixed IP,DHCP and PPPoE, it can link to the internet.
- There are two independent sets of 3.5mm audio output ports that canconnect independently to amplifier audio inputs (AUX IN) and convey the sound to speaker via amplifier.
- It can output the different scheduled broadcasting or voice broadcasting from the broadcasting system separately.
- Two independent sets of control output normally oper(NO) can separately link amplifiers with external start functions.
- It supports the compression encoding format of the voice processing agreement G.711.
- It can simultaneously register 3 broadcasting system hosts