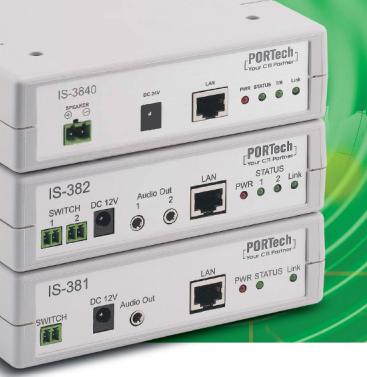

# IP AUDIO Gateway IS-381 IS-382 IS-3840

MA

## IS-3840 IP AUDIO Gateway(include amplifier)

## IS-381/IS-382: 1/2 Ports IP AUDIO Gateway