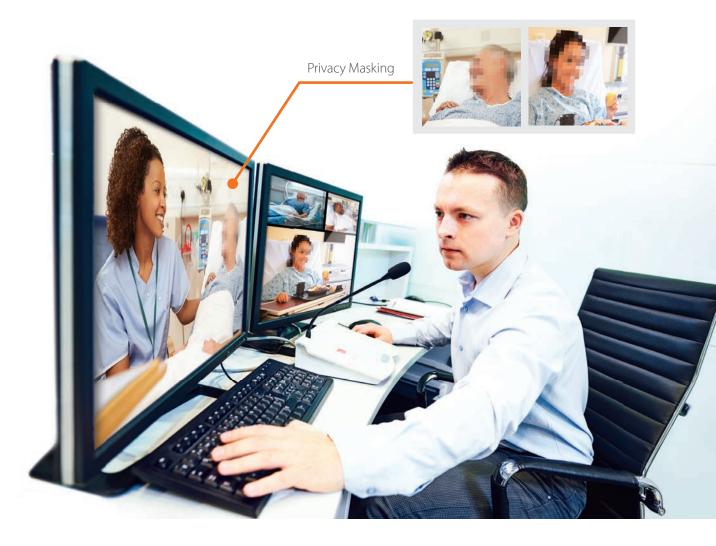

# **Remote Patient Observation & Monitoring Solutions**

Healthcare facilities are deploying discreet intelligent video observation solutions to monitor various types of patients from a remote location. With the help of custom alarms, Hanwha Techwin's Wisenet IP non-recording camera devices with on-board license-free video and audio analytics let staff monitor multiple patients from a single remote workstation.

### Benefits of remote patient monitoring with Wisenet solutions:

- Monitor several patients from a single remote monitoring workstation
- ✓ Interact with patients in real time with integrated communications
- ✓ Privacy masking to enhance patient privacy
- Advanced video analytics to help manage and supervise patients
- **♥** Camera call-up with integrated nurse call platforms
- **▼** Easy setup with Wisenet WAVE VMS video wall feature