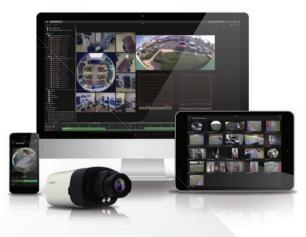

# A simple, scalable, and powerful VMS solution

Wisenet WAVE VMS is a lightweight, feature rich, simple and scalable video management solution capable of supporting up to 128 IP video streams per server and fully integrated with Wisenet NVR and IP camera video and audio analytics.

# **WAVE Sync**

- **Easy setup** complete system install and configuration in minutes
- Flexibility drag and drop interface with resizable viewing panes for intuitive navigation
- **✓ Compatibility** full integration with SUNAPI 2.0 Wisenet device features and advanced analytics and other popular 3<sup>rd</sup> party security solutions
- **Reliability** robust server hive architecture ensures continuous system uptime
- **Portability** accessible from anywhere via WAVE Sync with mobile client applications
- Accessibility add an unlimited number of users to a single system, each with custom or preset roles