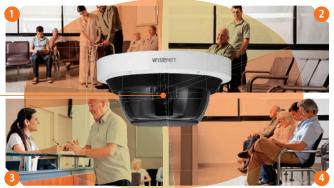

## **Innovative Multi-sensor/Multi-directional IP Cameras**

Hanwha Techwin two- and four-sensor multi-directional IP camera solutions include motorized Pan-Tilt-Rotate-Zoom (PTRZ) capabilities and 2MP and 5MP selectable fixed lens models that eliminate the need for multi-camera installations. Each multi-sensor IP camera is installed with a single cable and works with most VMS using just a single device recording license.

#### 2 and 4 channel camera features

- Motorized PTRZ and selectable lenses
- Easy installation cable runs to a single location
- ✓ Single-license use with most VMS