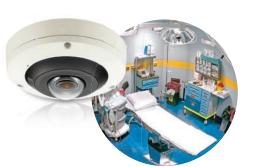

## **High-resolution IP Fisheye Cameras**

See a full-detail, 360° panoramic view of an entire room or area with a single camera

Double Panorama