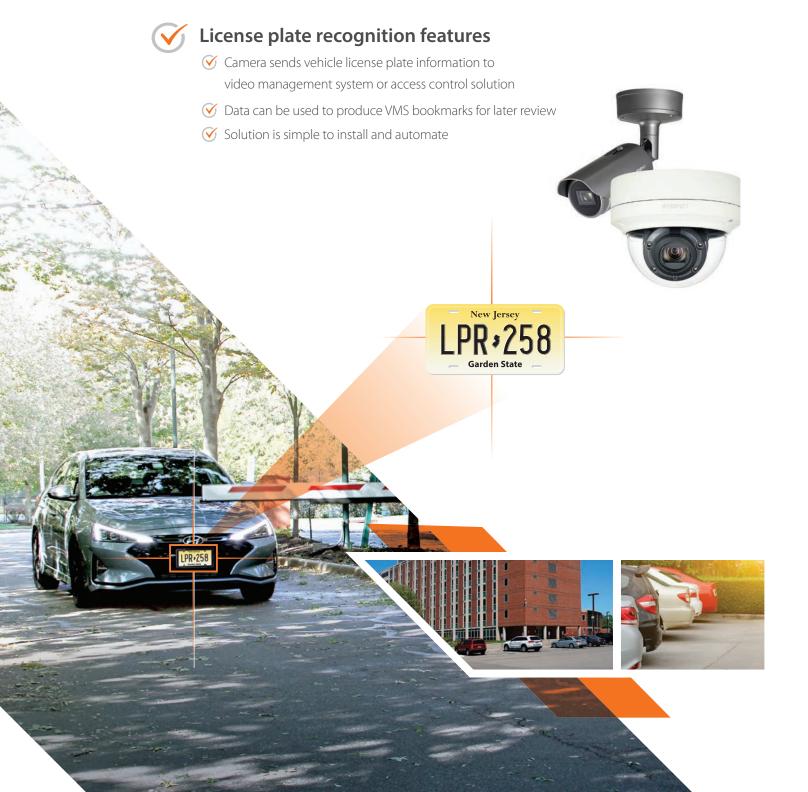

Non-recording solutions can be used in sensitive areas or for remote patient monitoring. Cameras with license plate recognition technology integrated with access control and video management systems can record vehicle license plates upon entry and exit and alert staff to the presence of unauthorized vehicles.

# **License Plate Recognition**

Enhance your hospital security team's efficiency by automating the time-consuming task of logging vehicles by license plate number as they enter and exit parking or sensitive areas. Hanwha Techwin cameras with license plate recognition (LPR) technology are completely operational out of the box and fully integrated into Wisenet WAVE VMS and other popular video management systems and access control solutions.