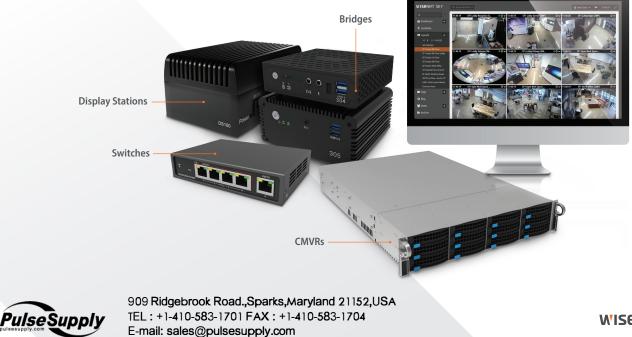

## A Complete Ecosystem

Wisenet SKY is comprised of a combination of specialized hardware bridges, switches, display stations, and recording devices to help you reach your surveillance system's full potential.